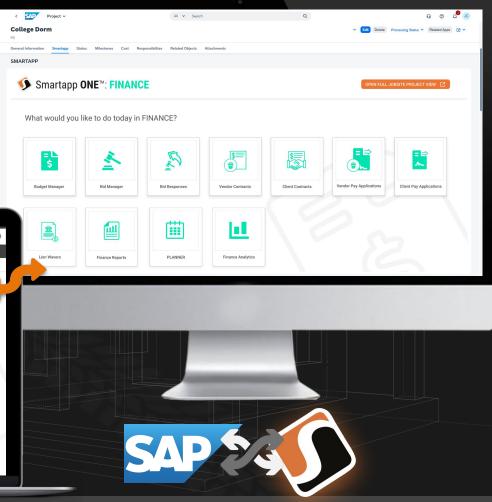

## Smartapp **ONE**™

Once connected Smartapp ONE seeds a FINANCE landing console **right inside** your SAP CORE project - purpose built **industry-centric interfaces** built for EC&O projects - WBS, CBS, Bids, Contracts, & Pay Application.