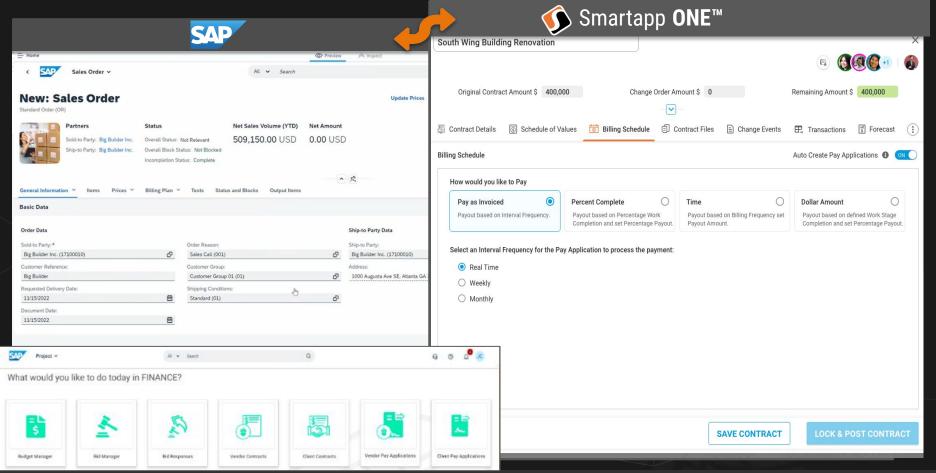

## Smartapp **ONE**™

Once connected Smartapp ONE seeds a FINANCE landing console **right inside** your SAP CORE project - purpose built **industry-centric interfaces** built for EC&O projects - WBS, CBS, Bids, Contracts, & Pay Application.

NOW you can easily & visually BUILD or sync your project Budget (CBS) & (WBS) between SAP S/4HANA & Smartapp

ONE<sup>™</sup>

SAP Purchase Request

Smartapp Bid Package

**SAP Supplier Quote** 

Smartapp Vendor Bid Response

**SAP Sales Order** 

Smartapp Client Contract

SAP Purchase Order

Smartapp Vendor Contract (SOV)

SAP Service Entry

Smartapp GC/Vendor Pay Application

SAP Service Invoice

Smartapp GC/Client Pay Application