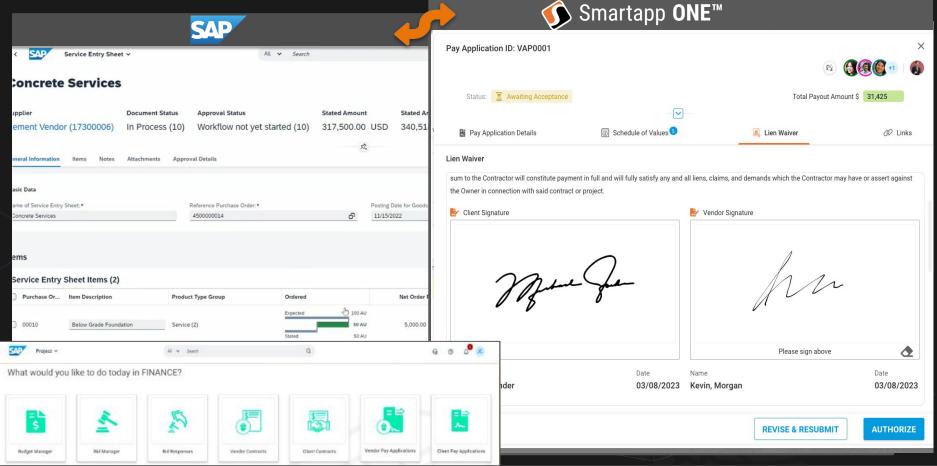

## Smartapp **ONE**™

Once connected Smartapp ONE seeds a FINANCE landing console **right inside** your SAP CORE project - purpose built **industry-centric interfaces** built for EC&O projects - WBS, CBS, Bids, Contracts, & Pay Application.

**SAP Sales Order** 

Smartapp Client Contract

SAP Purchase Order

Smartapp Vendor Contract (SOV)

SAP Service Entry

Smartapp GC/Vendor Pay Application

SAP Service Invoice

Smartapp GC/Client Pay Application