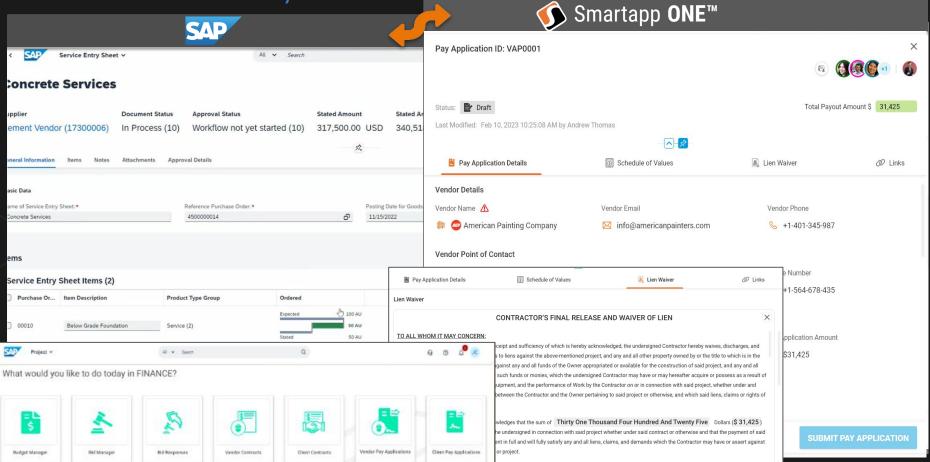

## Smartapp **ONE**™

Once connected Smartapp ONE seeds a FINANCE landing console **right inside** your SAP CORE project - purpose built **industry-centric interfaces** built for EC&O projects - WBS, CBS, Bids, Contracts, & Pay Application.

**SAP Sales Order** 

Smartapp Client Contract

SAP Purchase Order

Smartapp Vendor Contract (SOV)

SAP Service Entry

Smartapp GC/Vendor Pay Application

SAP Service Invoice

Smartapp GC/Client Pay Application