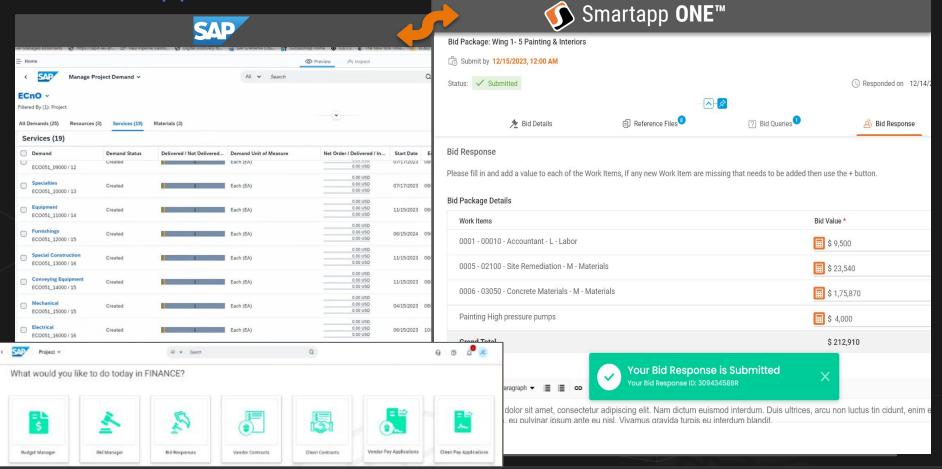

NOW you can easily & visually BUILD or sync your project Budget (CBS) & (WBS) between SAP S/4HANA & Smartapp

ONE<sup>™</sup>

SAP Purchase Request

Smartapp Bid Package

**SAP Supplier Quote** 

Smartapp Vendor Bid Response

**SAP Sales Order** 

Smartapp Client Contract

SAP Purchase Order

Smartapp Vendor Contract (SOV)

SAP Service Entry

Smartapp GC/Vendor Pay Application

SAP Service Invoice

Smartapp GC/Client Pay Application

Then have your FIELD project team leverage our built-in realtime **LEAN LAST PLANNER** to get real time **FORECASTS & ACTUALS** directly from the field to your SAP ERP

Then leverage the rest of our platforms capabilities to automate ALL your Jobsite FIELD & SAFETY needs such as; worker onboarding, Document Control, RFI's, Submittals, Safety & Quality and more... ALL in ONE place.