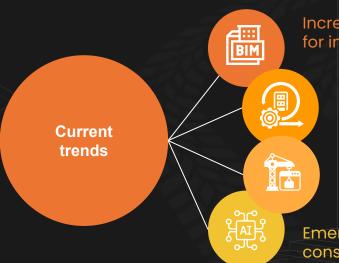

# **EC&O Market Trends & Opportunity**

The engineering, construction and operations (EC&O) industry is undergoing significant transformation, with a growing emphasis on digitization and automation. The use of software and job automation technologies has become increasingly critical in improving efficiency, reducing costs, and enhancing project delivery.

Increased adoption of **Building Information Modeling (BIM)** technology for improved project collaboration and design accuracy - "Digital twins"

\* Growing demand for construction project management software at the jobsite to streamline processes and <u>increase</u> project visibility from the jobsite back to the office.

Increased use of **field management software** to automate manual processes and improve productivity on construction sites.

Emergence of **artificial intelligence and machine learning** in construction to optimize project planning and improve safety.