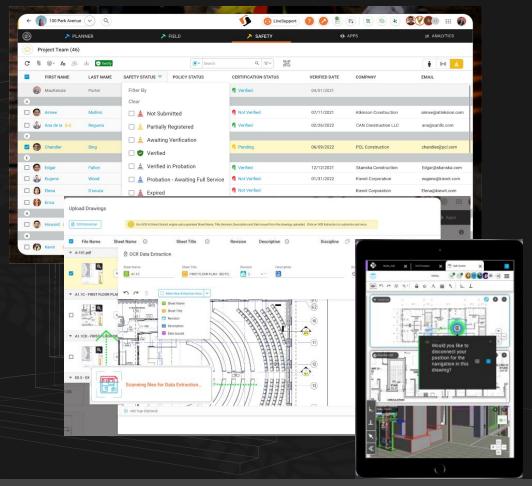

Then have your FIELD project team leverage our built-in realtime **LEAN LAST PLANNER** to get real time **FORECASTS & ACTUALS** directly from the field to your SAP ERP

Then leverage the rest of our platforms capabilities to automate ALL your Jobsite FIELD & SAFETY needs such as; worker onboarding, Document Control, RFI's, Submittals, Safety & Quality and more... ALL in ONE place.