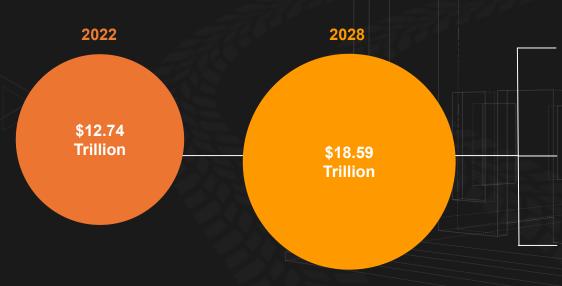

## **EC&O Size and Potential**

The EC&O industry is a significant global market, valued at trillions of dollars. It encompasses a wide range of activities, including infrastructure development, building construction, and industrial construction. The industry is driven by factors such as urbanization, population growth, and the need for infrastructure development.

The global construction market is expected to grow at a CAGR of 6.5% from 2023 to 2028.

Along with this growth, the adoption of software & automation technologies is expected to increase providing significant growth opportunities for companies offering these solutions.