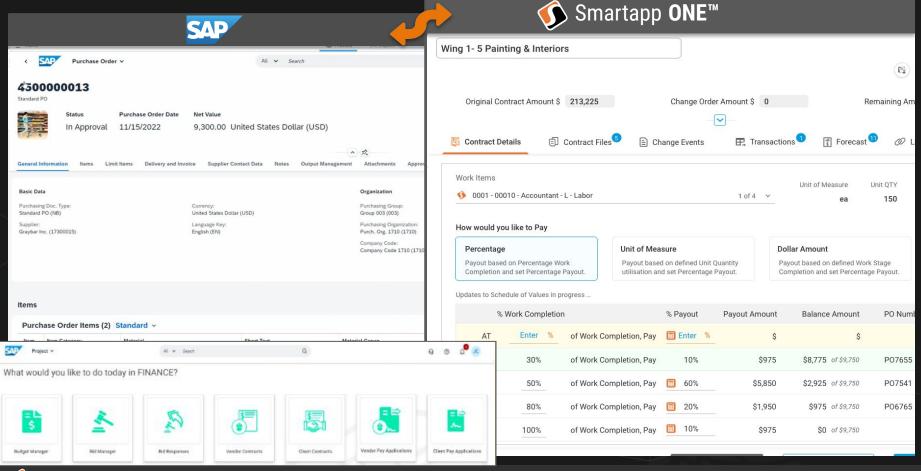

## Smartapp **ONE**™

Once connected Smartapp ONE seeds a FINANCE landing console **right inside** your SAP CORE project - purpose built **industry-centric interfaces** built for EC&O projects - WBS, CBS, Bids, Contracts, & Pay Application.

NOW you can easily & visually BUILD or sync your project Budget (CBS) & (WBS) between SAP S/4HANA & Smartapp

ONE<sup>™</sup>

SAP Purchase Request

Smartapp Bid Package

**SAP Supplier Quote** 

Smartapp Vendor Bid Response

**SAP Sales Order** 

Smartapp Client Contract

SAP Purchase Order

Smartapp Vendor Contract (SOV)

SAP Service Entry

Smartapp GC/Vendor Pay Application

SAP Service Invoice

Smartapp GC/Client Pay Application