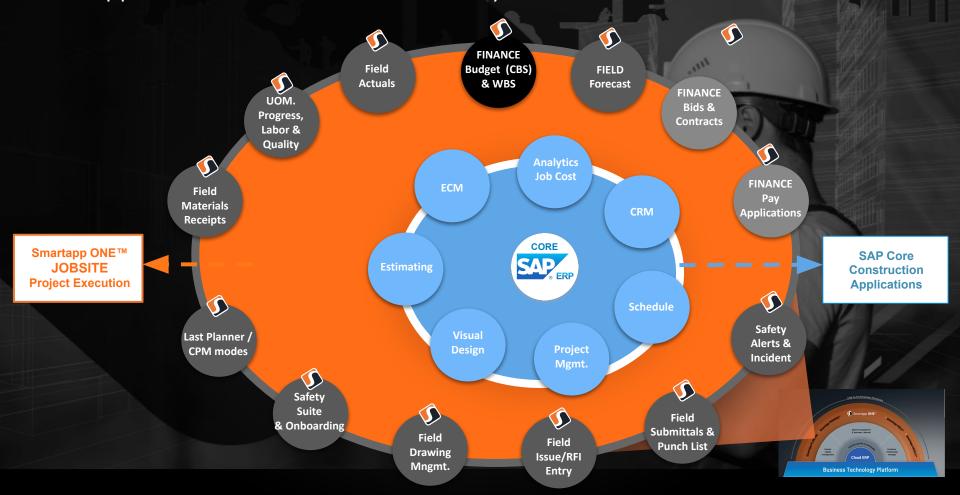

## Smartapp **ONE**™

Once connected Smartapp ONE seeds a FINANCE landing console **right inside** your SAP CORE project - purpose built **industry-centric interfaces** built for EC&O projects - WBS, CBS, Bids, Contracts, & Pay Application.

NOW you can easily & visually BUILD or sync your project Budget (CBS) & (WBS) between SAP S/4HANA & Smartapp

ONE<sup>™</sup>

SAP Purchase Request

Smartapp Bid Package

**SAP Supplier Quote** 

Smartapp Vendor Bid Response

**SAP Sales Order** 

Smartapp Client Contract

SAP Purchase Order

Smartapp Vendor Contract (SOV)

SAP Service Entry

Smartapp GC/Vendor Pay Application

SAP Service Invoice

Smartapp GC/Client Pay Application

Then have your FIELD project team leverage our built-in realtime **LEAN LAST PLANNER** to get real time **FORECASTS & ACTUALS** directly from the field to your SAP ERP

Then leverage the rest of our platforms capabilities to automate ALL your Jobsite FIELD & SAFETY needs such as; worker onboarding, Document Control, RFI's, Submittals, Safety & Quality and more... ALL in ONE place.

Then leverage the full platform integrated hardware capabilities such as Digital worker ids, PPE.Al Gate Access Controls, Real-time worker & equipment position tracking, Jobsite ruggedized 86" Interactive Displays and more.