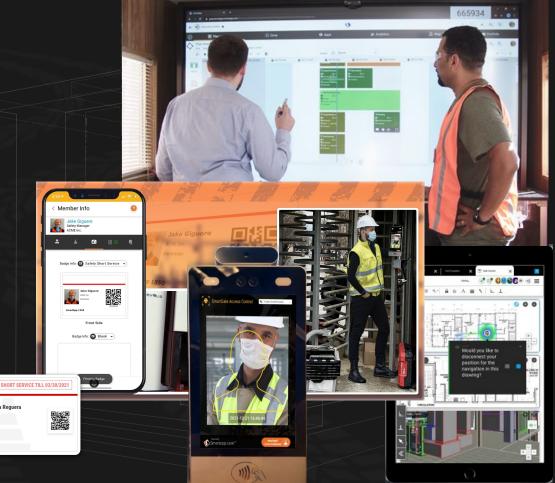

Then leverage the full platform integrated hardware capabilities such as Digital worker ids, PPE.Al Gate Access Controls, Real-time worker & equipment position tracking, Jobsite ruggedized 86" Interactive Displays and more.