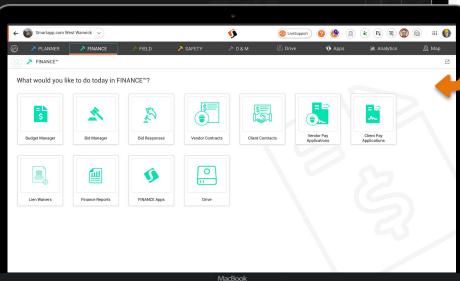

## Smartapp **ONE**™

Once connected Smartapp ONE seeds a FINANCE landing console **right inside** your SAP CORE project - purpose built **industry-centric interfaces** built for EC&O projects - WBS, CBS, Bids, Contracts, & Pay Application.