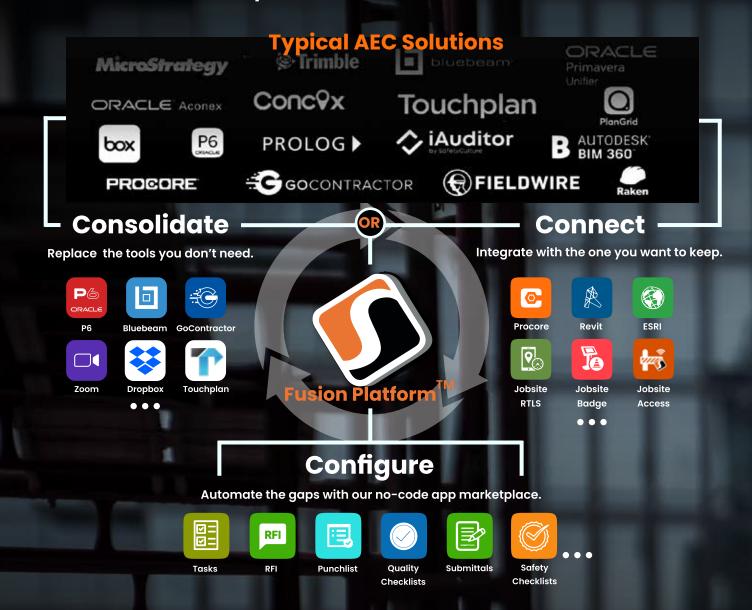

### **CONSOLIDATE & CONNECT™**

You can **stop wasting tens of thousands of dollars every month** on multiple softwares that are difficult to manage & sync! Our **Fusion Platform™** brings you a powerful all-in-one solution **at a fraction of the cost and double the impact!** 

One powerful platform that allows you to **replace** all your point solutions, or **integrate** with the ones you want to keep via connectors.

- **⊘** Easy to adopt **⊘** More flexibility
- **⊘** Save time

## **SMARTAPP.COM'S FUSION PLATFORM™**

Our first-of-its-kind Fusion Platform™ connects software, hardware and open APIs together to give you one unified consolidated solution that helps you save time and money on every project.