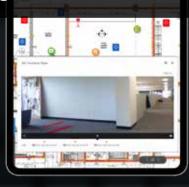

place with our first-of-its-kind unifying **Fusion Platform™**, built from the ground up, to Turn Your Jobsite into a Smartsite™.







"Smartapp.com" integrates all the data under one umbrella so the whole team can collaborate on a single platform, whether doing site surveys, construction, buildout, or facility management."

-Andrew Thorpe

Vice President of Development & Facilities Management, Staples

### The big creators create with us





nationalgrid





Canon

## **FUSION IN ACTION**

Easy worker onboarding with integrated badge printing & access control







Interactive digital pull planning with interactive boards





Real-time positional tracking with accurate time attendance & auto generated daily reports





View, markup, pin RFIs & visualize progress both in 2D & BIM







### **NEW AND UPCOMING**



We recently partnered with SAP to develop Smartapp ONE™ for SAP as an unifying jobsite automation platform that connects all your EC&O essential project field execution activities to your SAP™ ERP S4/HANA back-office platform for a seamless end-to-end solution that bridges FINANCE to FIELD and Turns your Jobsite into a Smartsite™.



## **NEW AI-POWERED FEATURES**

Artificial intelligence (AI) technology is increasingly being adopted in the construction industry to improve efficiency, reduce costs, and enhance safety. The Smartapp.com™ team is working hard to create new Al-powered features that will take your jobsite automation processes to the next level!



TURN YOUR JOBSITE

INTO A SMARTSITE TO